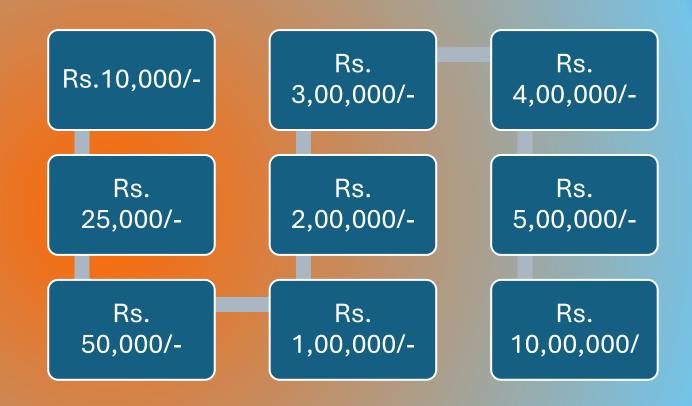

#### **PACKAGES**

### DIRECT INCOME

RS. 10,000/- TO 1,90,000/-

**5**% DIRECT INCOME.

RS 2,00,000 TO 10,00,000/-

**7**% DIRECT INCOME.

#### DAILY ROI INCOME (INR)

| Package (Rupees) | Daily Income | Days | Total Income (Rupees) |
|------------------|--------------|------|-----------------------|
| 10,000           | 44           | 528  | 23,232                |
| 25,000           | 110          | 528  | 58,080                |
| 50,000           | 220          | 528  | 1,16,160              |
| 1,00,000         | 440          | 528  | 2,32,320              |
| 2,00,000         | 880          | 528  | 4,64,640              |
| 3,00,000         | 1320         | 528  | 6,96,960              |
| 4,00,000         | 1760         | 528  | 9,29,280              |
| 5,00,000         | 2200         | 528  | 11,61,600             |
| 10,00,000        | 4400         | 528  | 23,23,200             |